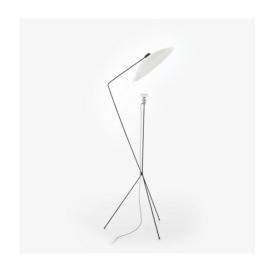

## **Technical characteristics**

Solveig means 'path of the sun' in Swedish. Floor lamp with reflector in repoussé sheet steel in gloss white lacquer. The shade is connected to the base by a magnet, which enables the angle of the reflector to be modified. Solid tubular base (Ø 10 mm) in black lacquered steel with black plastic gliders; matt nickel light fitting cover; grey textile cable; black foot switch. Supplied with 1 x 10W R30 LED bulb 3000K (warm white), angle of diffusion de 40°.

#### **DIMENSIONS**

Height 1,950 mm
Width 700 mm
Depth 700 mm
Weight 8 kg